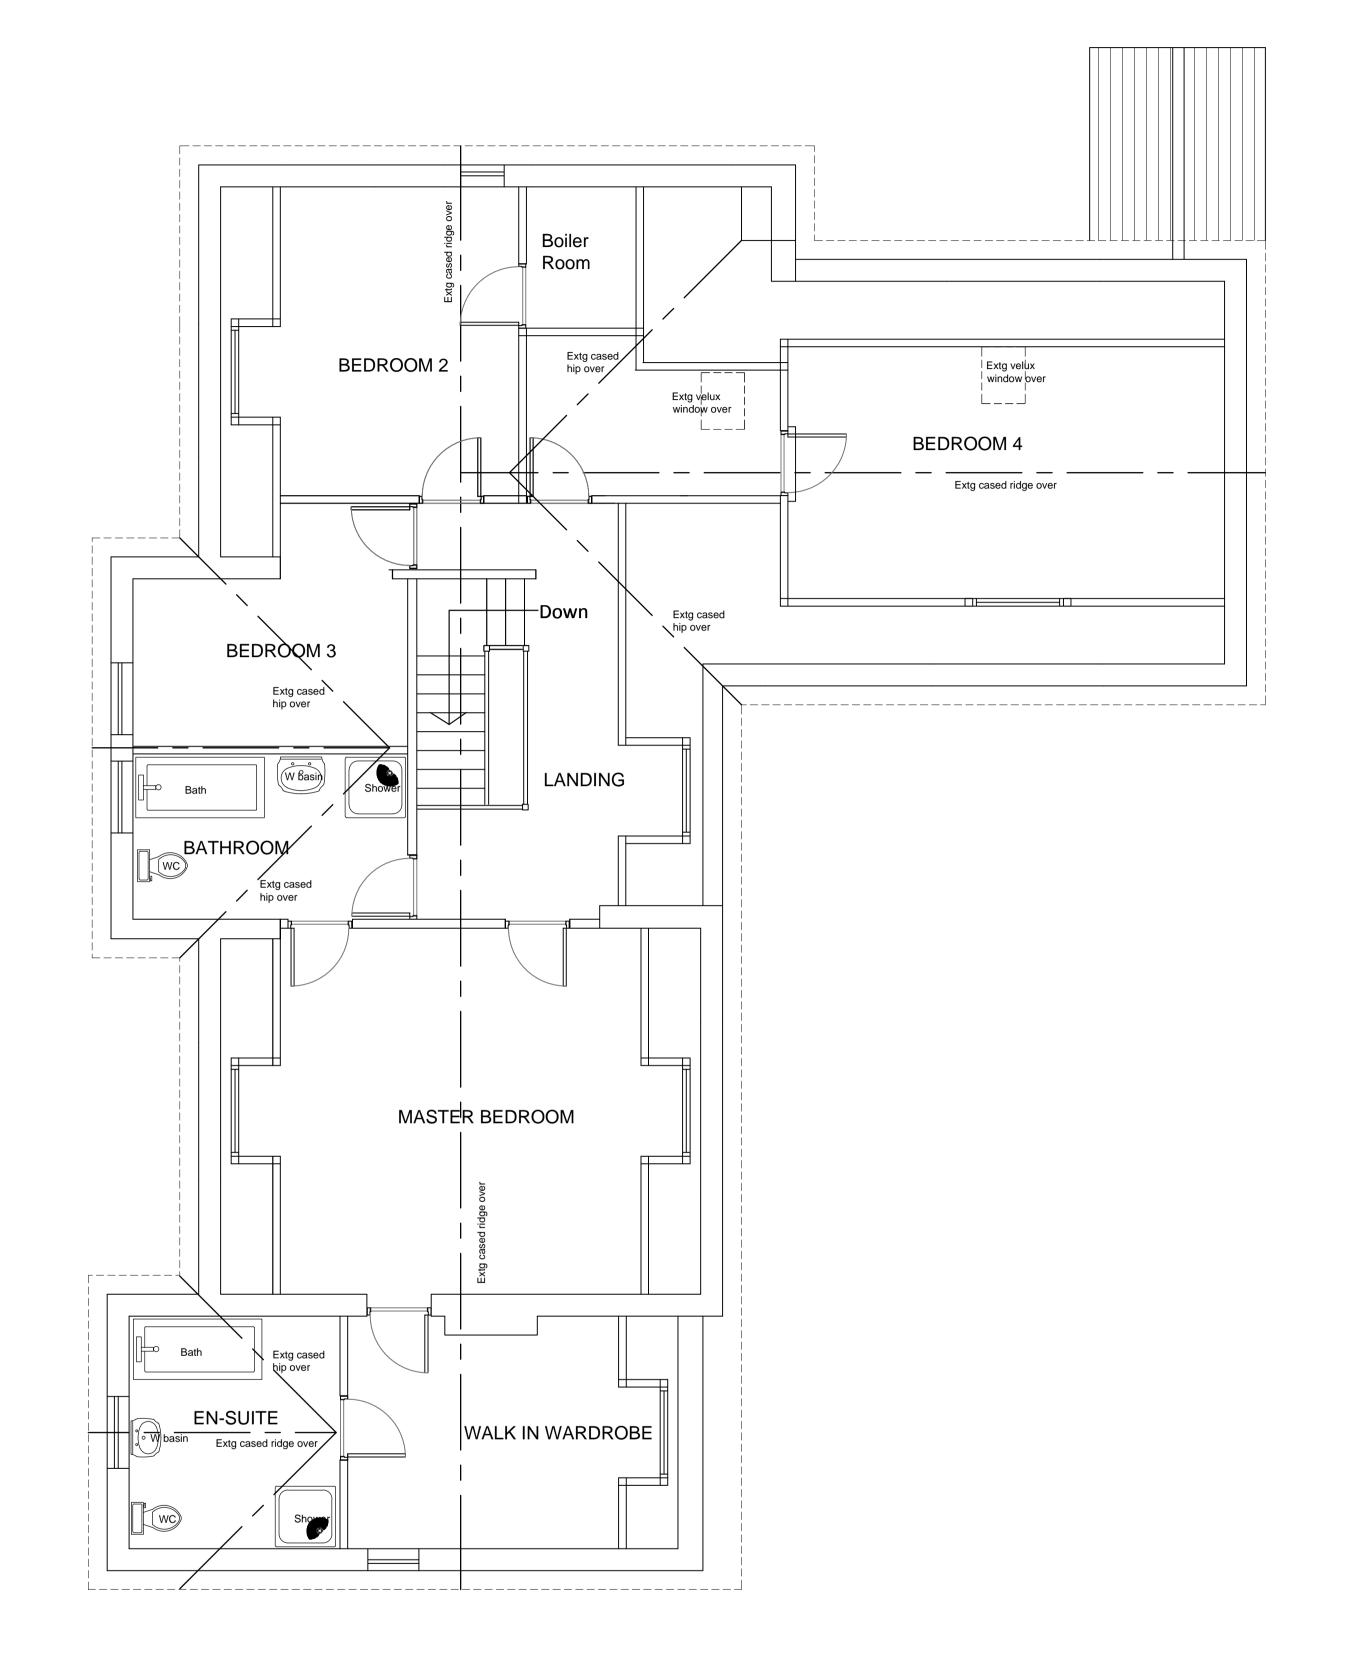

EXISTING GROUND FLOOR PLAN.
SCALE 1:50

EXISTING SECOND FLOOR PLAN.
SCALE 1:50

REVISIONS
A- 25/09/17 Client name change.

Do not scale off the drawings, if in doubt ask.

DAISYFIELD BUSINESS CENTRE
SUITE 301
APPLEBY STREET
BLACKBURN
LANCASHIRE
BB1 3BL

TEL| 01254 693922

BEARDWOOD MUSLIM
WORSHIP GROUP
DRAWING TITLE

EXISTING FLOOR PLANS