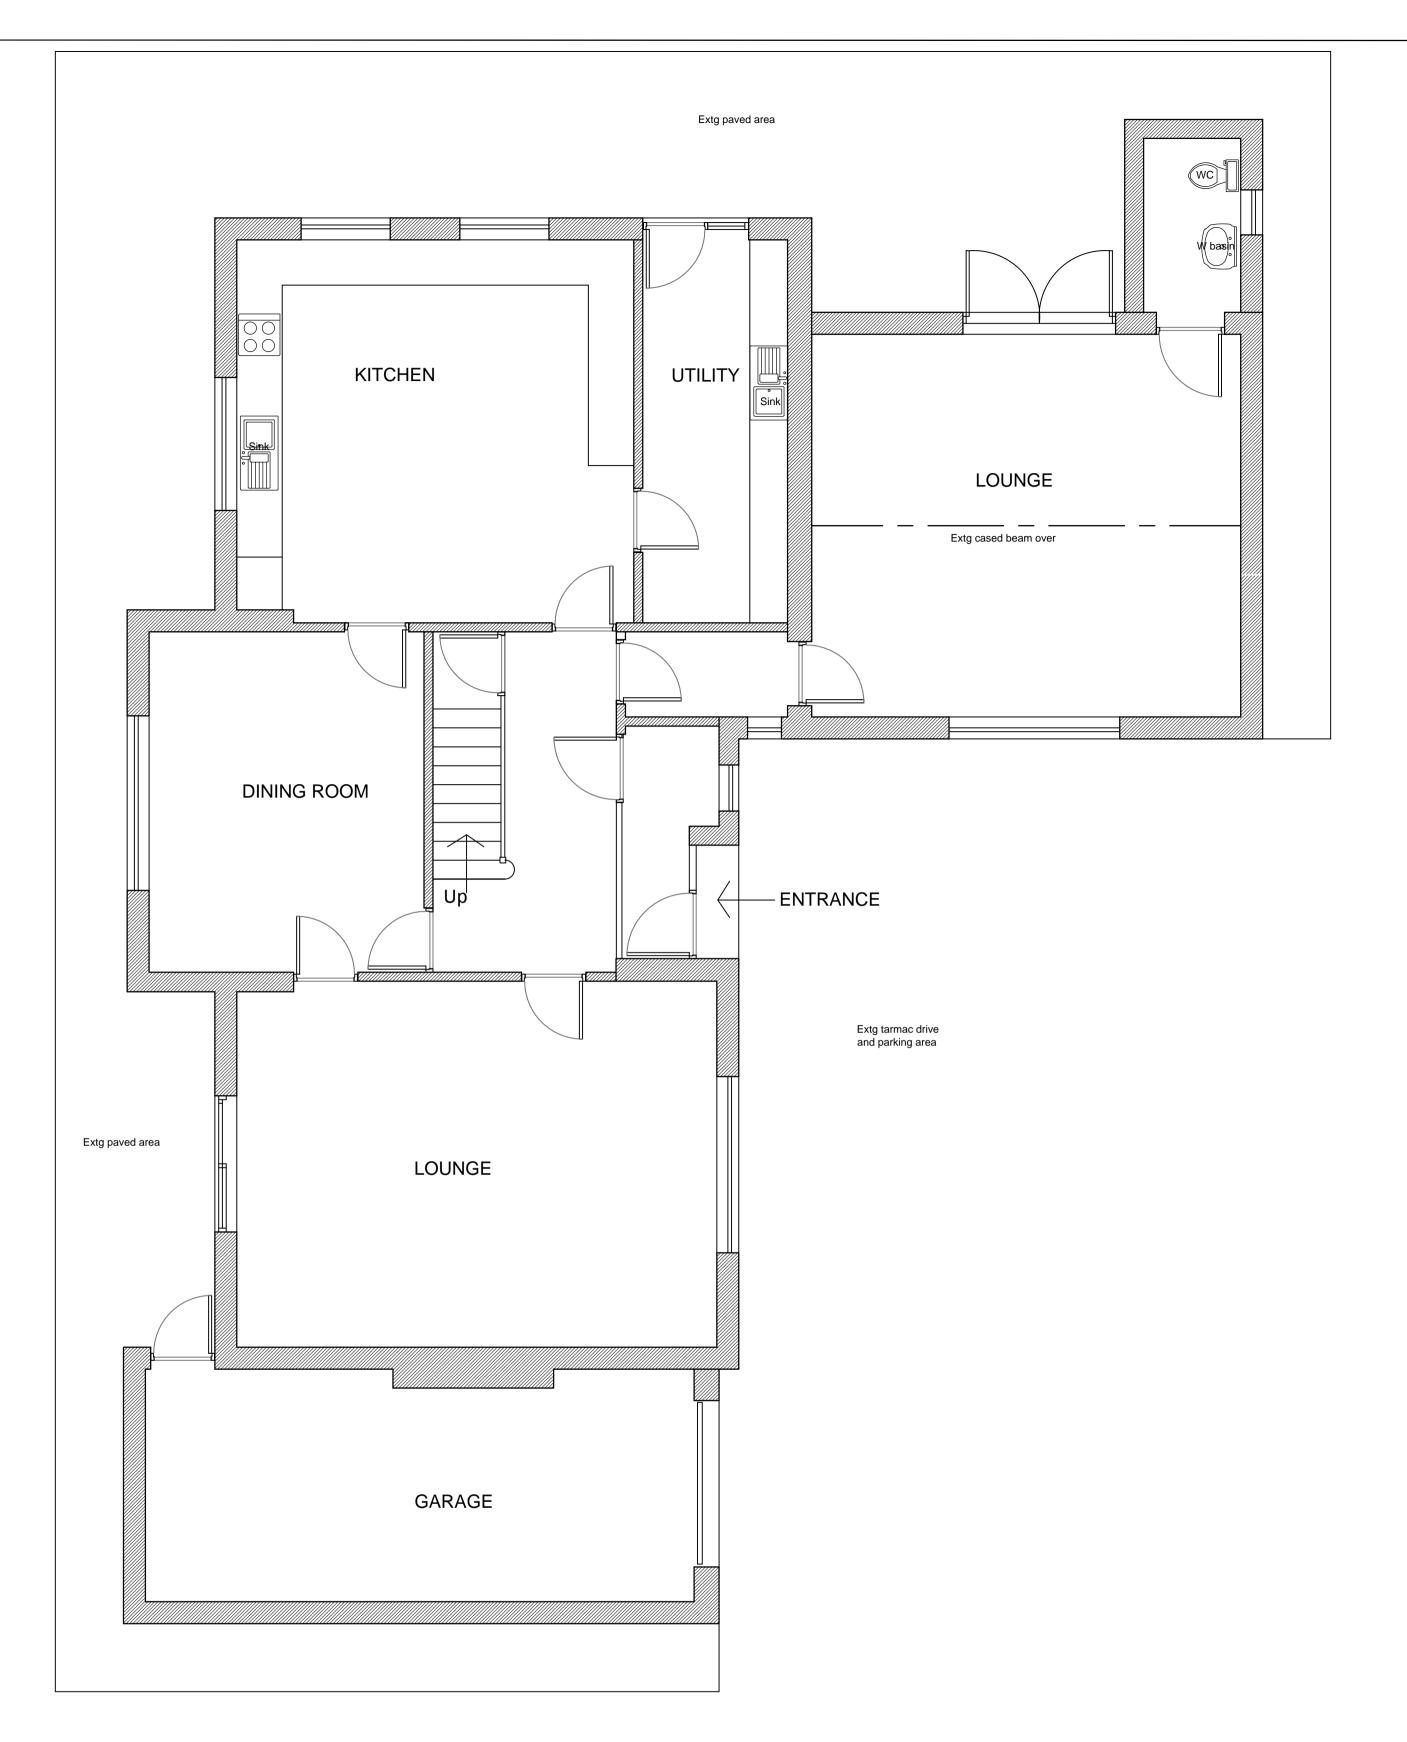

EXISTING GROUND FLOOR PLAN.
SCALE 1:50

EXISTING SECOND FLOOR PLAN.
SCALE 1:50

REVISIONS
A- 25/09/17 Client name change.

Do not scale off the drawings, if in doubt ask.

DAISYFIELD BUSINESS CENTRE
SUITE 301
APPLEBY STREET
BLACKBURN
LANCASHIRE
BB1 3BL

TEL| 01254 693922

BEARDWOOD MUSLIM
WORSHIP GROUP
DRAWING TITLE

EXISTING FLOOR PLANS